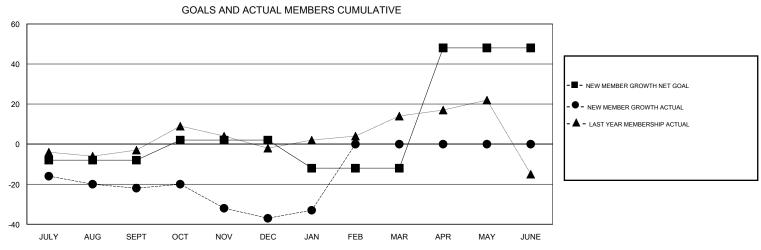

## Ton Soeters **LOCATION TURKEY GMT CA** Clubs Members RESULTS FOR 2016-2017 RESULTS FOR 2016-2017 NEW CLUB GOAL NEW CLUBS DROPPED CLUBS NEW MEMBER GROWTH NEW MEMBER DROPPED QUARTER QUARTER NET GOAL (not reinstated GROWTH ACTUAL (not MEMBERS ACTUAL or transfers) reinstated or transfers) (including transfers) 0 0 -8 3 25 JULY/AUG/SEPT JULY/AUG/SEPT 0 0 10 16 31 OCT/NOV/DEC OCT/NOV/DEC 0 0 0 -14 5 1 JAN/FEB/MAR JAN/FEB/MAR 0 0 1 0 APR/MAY/JUNE APR/MAY/JUNE 60 0